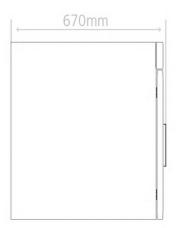

### **Dimensions**

| Standard equipm            | ient                                                                                           |  |
|----------------------------|------------------------------------------------------------------------------------------------|--|
| Door                       | Fully insulated stainless steel door with door lock                                            |  |
| Calibration certificate    | calibration certificate at +100°C (optional)                                                   |  |
| Interior                   | easy-to-clean interior made of stainless steel AISI 304 on all sides                           |  |
| Gasket                     | synthetic rubbers gasket                                                                       |  |
| Housing                    | Electrostatic powder coated galvanized steel                                                   |  |
| Insulation                 | Fully isolated chamber by Rockwool covered by aluminum sheet to ensure high temperat stability |  |
| Emergency knob             | Manual knob in case of emergency                                                               |  |
| <b>External dimensions</b> | 660 (W) X 670 (D) X 760 (H) mm                                                                 |  |
| Shelves                    | 2-shelves chrome plated                                                                        |  |