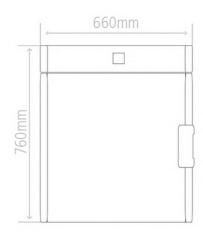

### **Dimensions**

| Standard equipm            | ient                                                                                           |  |
|----------------------------|------------------------------------------------------------------------------------------------|--|
| Door                       | Fully insulated stainless steel door with door lock                                            |  |
| Calibration certificate    | calibration certificate at +100°C (optional)                                                   |  |
| Interior                   | easy-to-clean interior made of stainless steel AISI 304 on all sides                           |  |
| Gasket                     | synthetic rubbers gasket                                                                       |  |
| Housing                    | Electrostatic powder coated galvanized steel                                                   |  |
| Insulation                 | Fully isolated chamber by Rockwool covered by aluminum sheet to ensure high temperat stability |  |
| Emergency knob             | Manual knob in case of emergency                                                               |  |
| <b>External dimensions</b> | 660 (W) X 670 (D) X 760 (H) mm                                                                 |  |
| Shelves                    | 2-shelves chrome plated                                                                        |  |